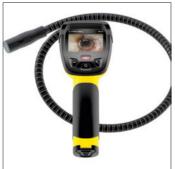

## **BO21 Videoscope**

## Quick visual inspections

The BO21 is a universally applicable video inspector for quick endoscopic visual inspections in poorly accessible areas or hollows.

Integrated in the tip of the bendable gooseneck probe is a water-proof colour camera with adjustable illumination.

The powerful quad LED illumination of the easy-to-handle BO21 enables perfectly illuminated inspection images in every situation, displayed on the colour LCD display of the BO21 with excellent brilliance.

During visual inspection the results can additionally be observed on an external display via the video output.

Thanks to the 180  $^{\circ}$  image rotation function, inspection views in an almost upright position are possible even in areas full of nooks and crannies.