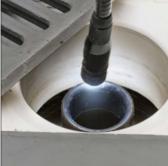

## Quick visual inspections

The BO21 is a universally applicable video inspector for quick endoscopic visual inspections in poorly accessible areas or hollows.

Integrated in the tip of the bendable gooseneck probe is a water-proof colour camera with adjustable illumination.