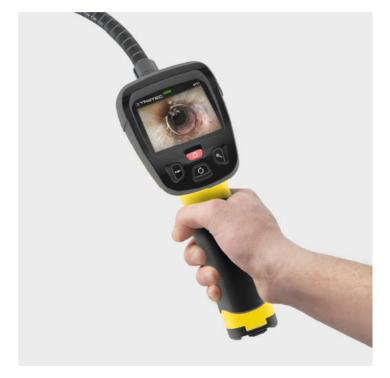

## **BO21 Videoscope**

## Quick visual inspections

The BO21 is a universally applicable video inspector for quick endoscopic visual inspections in poorly accessible areas or hollows.

Integrated in the tip of the bendable gooseneck probe is a water-proof colour camera with adjustable illumination.

The powerful quad LED illumination of the easy-to-handle BO21 enables perfectly illuminated inspection images in every situation, displayed on the colour LCD display of the BO21 with excellent brilliance.

During visual inspection the results can additionally be observed on an external display via the video output.

Thanks to the 180  $^{\circ}$  image rotation function, inspection views in an almost upright position are possible even in areas full of nooks and crannies.

Practical detail: Auxiliary tools are included in the scope of delivery which can be used to expand the BO21's range of applications, e.g. as recovery instrument for loose parts or for taking samples.

## A few practical benefits

- Ready for immediate use just switch it on and get started
- Robust videoscope probe with fixed-focus lens and waterproof camera head (IP67 type of protection)
- High-intensity quad LED illumination with dimmer
- 180 ° image rotation function
- Bendable, inherently stable gooseneck probe
- Mobile, battery-supplied operation
- Automatic switch-off
- Including side-view mirror, hookand magnet attachment
- Different exchangeable probes optionally available as accessories