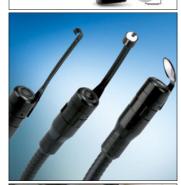

Practical detail: Auxiliary tools are included in the scope of delivery which can be used to expand the BO21's range of applications, e.g. as recovery instrument for loose parts or for taking samples.

## A few practical benefits

- Ready for immediate use just switch it on and get started
- Robust videoscope probe with fixed-focus lens and waterproof camera head (IP67 type of protection)
- High-intensity quad LED illumination with dimmer
- 180 ° image rotation function
- Bendable, inherently stable gooseneck probe
- Mobile, battery-supplied operation
- Automatic switch-off
- Including side-view mirror, hookand magnet attachment
- Different exchangeable probes optionally available as accessories