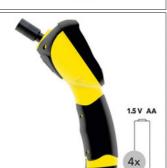

## A few practical benefits

- Ready for immediate use just switch it on and get started
- Robust videoscope probe with fixed-focus lens and waterproof camera head (IP67 type of protection)
- High-intensity quad LED illumination with dimmer
- 180 ° image rotation function
- Bendable, inherently stable gooseneck probe
- Mobile, battery-supplied operation
- Automatic switch-off
- Including side-view mirror, hookand magnet attachment
- Different exchangeable probes optionally available as accessories

| Technical data        |                                                                                                                                                                       |
|-----------------------|-----------------------------------------------------------------------------------------------------------------------------------------------------------------------|
| Article number        | 3.510.009.121                                                                                                                                                         |
| Display               | TFT, Colour, 2.4 inch LCD (480 x 234 pixels)                                                                                                                          |
| Probe / Camera head   | Ø = 8 mm / 17 mm, L = 1,000 mm                                                                                                                                        |
| Focussing range       | 50 mm up to 150 mm                                                                                                                                                    |
| Type of illumination  | Quad LED                                                                                                                                                              |
| Zoom                  | 2x                                                                                                                                                                    |
| Operating temperature | -10 °C up to 50 °C                                                                                                                                                    |
| Functions             | Zoom function (2x), Image rotation<br>function 180°, Brightness control,<br>Automatic switch-off, Bendable,<br>inherently stable gooseneck probe, Fixed<br>focus lens |
| Power supply          | 4 x 1.5 V, AA                                                                                                                                                         |
| Dimensions            | 207 mm x 60 mm x 80 mm                                                                                                                                                |
| Weight                | 800 g                                                                                                                                                                 |
| Scope of delivery     | Measuring device, Battery(-ies), Mirror attachment, 1 m probe / Ø 17 mm, Hook attachment, Magnetic adapter, Operating manual                                          |